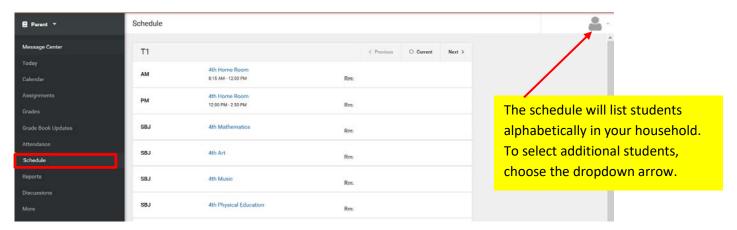

## **VIEW SCHEDULE**

Families can view the schedule by selecting the **Schedule** from the left side of the window pane: