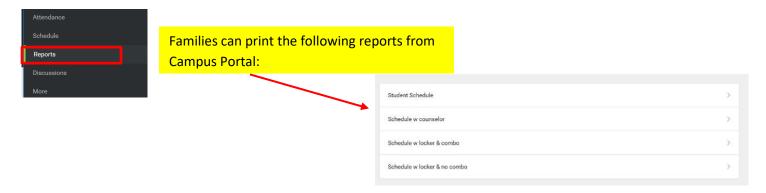

## **PRINT SCHEDULE**

Families can print the schedule by selecting the *Reports* Module from the left side of the window pane: